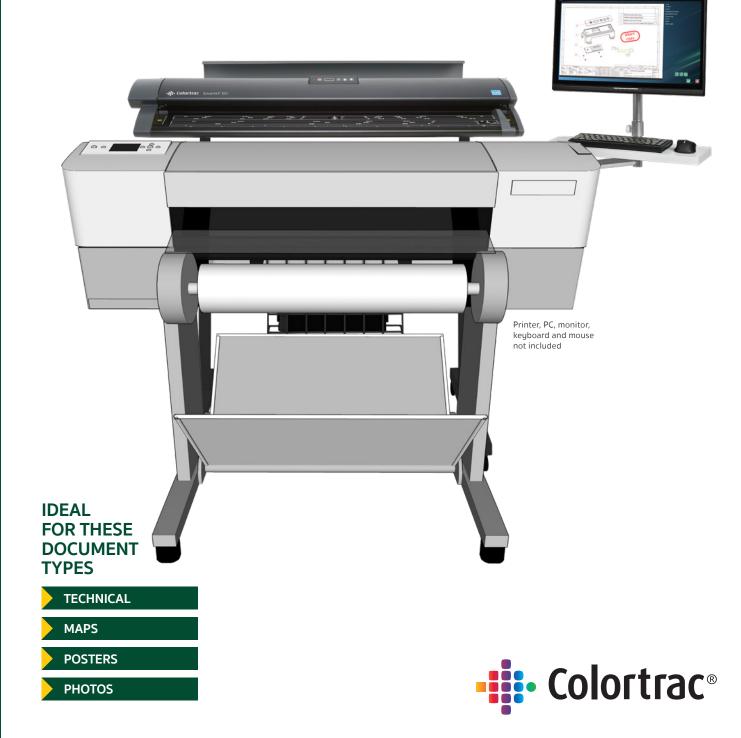

# SCAN, COPY AND PRINT LARGE FORMAT DOCUMENTS

Colortrac Professional MFP Solution includes your choice of a SmartLF SCi scanner, SmartWorks Touch MFP software and SmartLF Repro stand. Get an affordable and reliable multi-functional copier and scan system by adding your own large format printer, PC and monitor.

#### SmartLF Repro Stand

Minimizes the combined footprint of the scanner and printer and creates a practical, professional copy and scan workstation.

Large format scanner is positioned at the optimum height above most popular large format printers.

Accommodates a PC, flat screen and keyboard with adjustment for best working position.