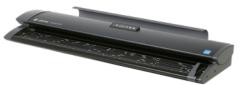

#### Choose between 3 sizes

- SmartLF SCi 42 MFP (42 in/1067 mm)
- SmartLF SCi 36 MFP (36 in/915 mm)
- SmartLF SCi 25 MFP (25 in/635 mm)

#### Features

- Face-up, front feed with front or rear document exit
- · Included document return guide
- Maximum optical resolution: 1200 dpi
- Maximum media thickness 0.08 inches (2.0 mm) for flexible documents
- SingleSensor with up to 52,800 pixels for 48-bit color and 16-bit greyscale data capture
- Dual bi-directional extra-long life LED lighting
- Instant-on with no warm-up time
- Maximum scan speeds @ 200dpi:
  - 3 in/sec (24-bit RGB color)
  - 13 in/sec (8-bit Greyscale/Mono)
- Scan accuracy: +/- 0.1% or +/- 1 pixel
- · Digital Image processing
- 2D Intelligent adaptive thresholding black & white mode
- Fixed threshold black & white (1-bit mode)
- Color Space: profiled sRGB
- SuperSpeed USB 3.0 computer interface
- Certifications: CE, cUL/UL, CCC, EAC, BIS, FCC Class A, ICES, EMC, VCCI, KC, EuP, WEEE, ROHS, REACH and ENERGY STAR® certified