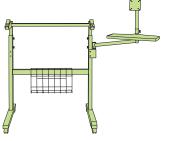

#### SmartLF Repro Stand

Minimizes the combined footprint of the scanner and printer and creates a practical, professional copy and scan workstation.

Large format scanner is positioned at the optimum height above most popular large format printers.

Accommodates a PC, flat screen and keyboard with adjustment for best working position.

#### Depth of stand

· 34 in (864 mm) to 44 in (1116 mm)

#### Width of stand (maximum)

• 79.5 in (2021 mm)

#### The stand height allows printer heights of

- 45 in (1143 mm)
- 43 in (1093 mm)
- · 40.8 in (1038 mm)
- 39 in (988 mm)

There is no limit on printer width.

#### Monitor support arm height from floor

• 55 in (1396 mm)